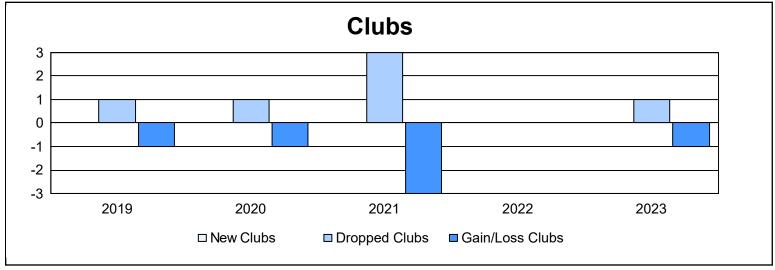

District 11 E1 As of June 2023 Cumulative

| Year      | New<br>Clubs | Dropped<br>Clubs | Gain/<br>Loss<br>Clubs | New<br>Members | Charter<br>Members | Reinstate<br>Members | Transfer<br>Members | Total<br>Member<br>Added | Total<br>Members<br>Dropped | Gain/<br>Loss<br>Members |
|-----------|--------------|------------------|------------------------|----------------|--------------------|----------------------|---------------------|--------------------------|-----------------------------|--------------------------|
| 2018-2019 | 0            | 1                | -1                     | 81             | 5                  | 3                    | 15                  | 104                      | 149                         | -45                      |
| 2019-2020 | 0            | 1                | -1                     | 42             | 0                  | 4                    | 3                   | 49                       | 103                         | -54                      |
| 2020-2021 | 0            | 3                | -3                     | 80             | 0                  | 5                    | 2                   | 87                       | 167                         | -80                      |
| 2021-2022 | 0            | 0                | 0                      | 103            | 2                  | 63                   | 3                   | 171                      | 158                         | 13                       |
| 2022-2023 | 0            | 1                | -1                     | 89             | 0                  | 2                    | 4                   | 95                       | 139                         | -44                      |
| Average   | 0            | 1                | -1                     | 79             | 1                  | 15                   | 5                   | 101                      | 143                         | -42                      |