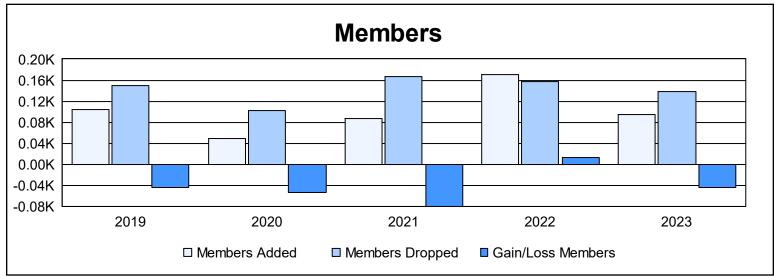

District 11 E1 As of June 2023 Cumulative

| Year      | New<br>Clubs | Dropped<br>Clubs | Gain/<br>Loss<br>Clubs | New<br>Members | Charter<br>Members | Reinstate<br>Members | Transfer<br>Members | Total<br>Member<br>Added | Total<br>Members<br>Dropped | Gain/<br>Loss<br>Members |
|-----------|--------------|------------------|------------------------|----------------|--------------------|----------------------|---------------------|--------------------------|-----------------------------|--------------------------|
| 2018-2019 | 0            | 1                | -1                     | 81             | 5                  | 3                    | 15                  | 104                      | 149                         | -45                      |
| 2019-2020 | 0            | 1                | -1                     | 42             | 0                  | 4                    | 3                   | 49                       | 103                         | -54                      |
| 2020-2021 | 0            | 3                | -3                     | 80             | 0                  | 5                    | 2                   | 87                       | 167                         | -80                      |
| 2021-2022 | 0            | 0                | 0                      | 103            | 2                  | 63                   | 3                   | 171                      | 158                         | 13                       |
| 2022-2023 | 0            | 1                | -1                     | 89             | 0                  | 2                    | 4                   | 95                       | 139                         | -44                      |
| Average   | 0            | 1                | -1                     | 79             | 1                  | 15                   | 5                   | 101                      | 143                         | -42                      |